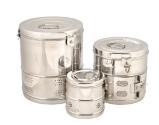

#### Sizes Available

| DIAMETER | X | DEPTH | VOLUME    | LOAD |
|----------|---|-------|-----------|------|
| 300mm    | Χ | 500mm | 35 liters | 4 kw |
| 400mm    | Χ | 600mm | 75 liters | 6 kw |

# Product Range

|                                  | BRONZE    | SILVER    | GOLD      | PLATINUM  |
|----------------------------------|-----------|-----------|-----------|-----------|
| OUR PRODUCTS                     | YSU-404 B | YSU-404 S | YSU-404 G | YSU-404 P |
| Body                             |           |           |           |           |
| Chamber                          | SS304     | SS304     | SS304     | SS316     |
| Steam Jacket                     | SS304     | SS304     | SS304     | SS316     |
| Chamber Cover                    | SS304     | SS304     | SS304     | SS304     |
| Lid                              | SS304     | SS304     | SS304     | SS316     |
| Lid Locking                      | Wingnut   | Wingnut   | Wingnut   | Radial    |
| Outer Cover                      |           | •         | •         | ✓ (MS/SS) |
| Other Features                   |           |           |           |           |
| Piping SS304                     | <b>✓</b>  | <b>~</b>  | <b>~</b>  | <b>~</b>  |
| Safety Valve                     | <b>✓</b>  | <b>~</b>  | <b>✓</b>  | <b>~</b>  |
| Low Water Cut Off                | <b>✓</b>  | <b>~</b>  | <b>✓</b>  | <b>~</b>  |
| Moisture Trap                    | <b>✓</b>  | <b>~</b>  | <b>/</b>  | <b>~</b>  |
| Dial Thermometer                 | <b>/</b>  | <b>/</b>  | <b>/</b>  | <b>/</b>  |
| Analog Pressure Gauge            | <b>~</b>  | <b>/</b>  | <b>~</b>  | <b>/</b>  |
| Analog Compound Gauge            | <b>~</b>  | <b>~</b>  | <b>~</b>  | <b>~</b>  |
| Automatic Pressure Control       | <b>~</b>  | <b>~</b>  | <b>~</b>  | <b>~</b>  |
| Automation Device                | •         | DTC       | PID       | PLC       |
| Automatic Ster Controlled Valves | •         | <b>~</b>  | <b>~</b>  | <b>~</b>  |
| Digital Temperature Controller   | •         | <b>~</b>  | <b>~</b>  | <b>~</b>  |
| Digital Temperature Display      | •         | <b>~</b>  | <b>~</b>  | <b>~</b>  |
| Digital Timer                    | •         | <b>~</b>  | <b>~</b>  | <b>~</b>  |
| Alarm                            | •         | <b>~</b>  | <b>✓</b>  | <b>~</b>  |
| Digital Pressure Display         | •         | •         | <b>~</b>  | <b>~</b>  |
| Printer                          | •         | •         | optional  | <b>/</b>  |
| Touch Screen Display             | •         | •         | •         | <b>\</b>  |
| Pre Set Sterilization Cycle      | •         | •         | •         | <b>/</b>  |
| Automatic Water feeding          | •         | •         | •         | <b>/</b>  |
| Auto Exhaust                     | •         | •         | •         | <b>\</b>  |