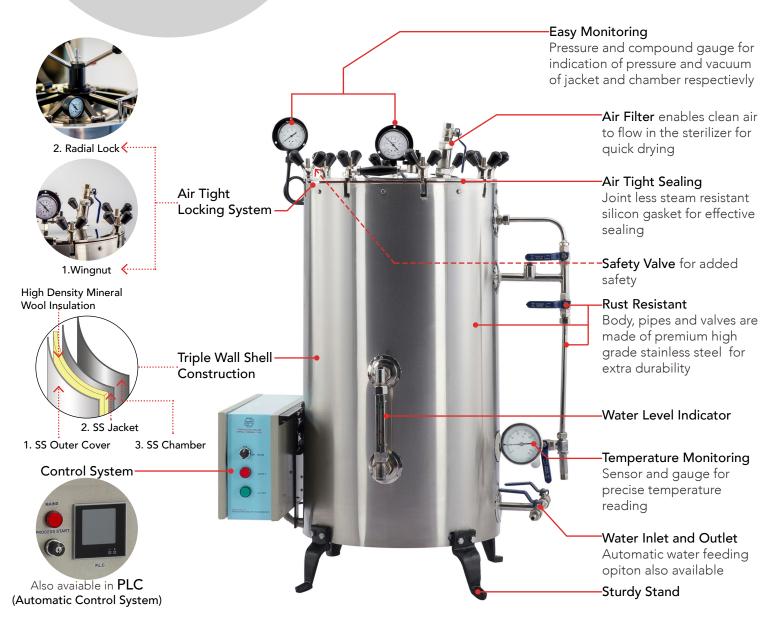

#### **DESIGN FEATURES**

Uniform Heat Distribution

**Rust Proof** 

Low Maintenance

Afordable

Compact Design

Customizable

**User Friendly** 

#### **QUALITY**

Hydraulically Tested at 2.5x Pressure

Multiple Quality Check