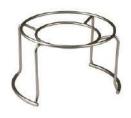

Sale Service



Fast Shipping



1 Year Warranty



Free Installation

#### **QUALITY**



Hydraulically Tested at 2.5x Pressure



Multiple Quality Check





#### Preset Sterilization Cycles

- Instrument Cycle
- Fabric Sterilization Cycle
- Liquid Sterilization Cycle
- Wrapped Sterilization Cycle
- Customer Variable Cycle
- Leak Test Cycle

\*More cycles can be added as per customer requirements

#### Accessories Often Bought Together







SS Mesh Basket

#### Sizes Available

| DIAMETER | X | DEPTH | VOLUME    | LOAD |
|----------|---|-------|-----------|------|
| 300mm    | Χ | 500mm | 35 liters | 4 kw |
| 400mm    | Χ | 600mm | 75 liters | 6 kw |

\*Being an OEM we can always modify the chamber sizes according to customer requirements.



Stackable SS Mesh Basket



Dressing Drum



Basket Stand

## Product Range

|                                  | BRONZE    | SILVER    | GOLD      | PLATINUM  |
|----------------------------------|-----------|-----------|-----------|-----------|
| OUR PRODUCTS                     | YSU-404 B | YSU-404 S | YSU-404 G | YSU-404 P |
| Body                             |           |           |           |           |
| Chamber                          | SS304*    | SS304*    | SS304*    | SS316*    |
| Steam Jacket                     | SS304*    | SS304*    | SS304*    | SS316*    |
| Chamber Cover                    | SS304*    | SS304*    | SS304*    | SS304*    |
| Lid                              | SS304*    | SS304*    | SS304*    | SS316*    |
| Lid Locking                      | Wingnut   | Wingnut   | Wingnut   | Radial    |
|