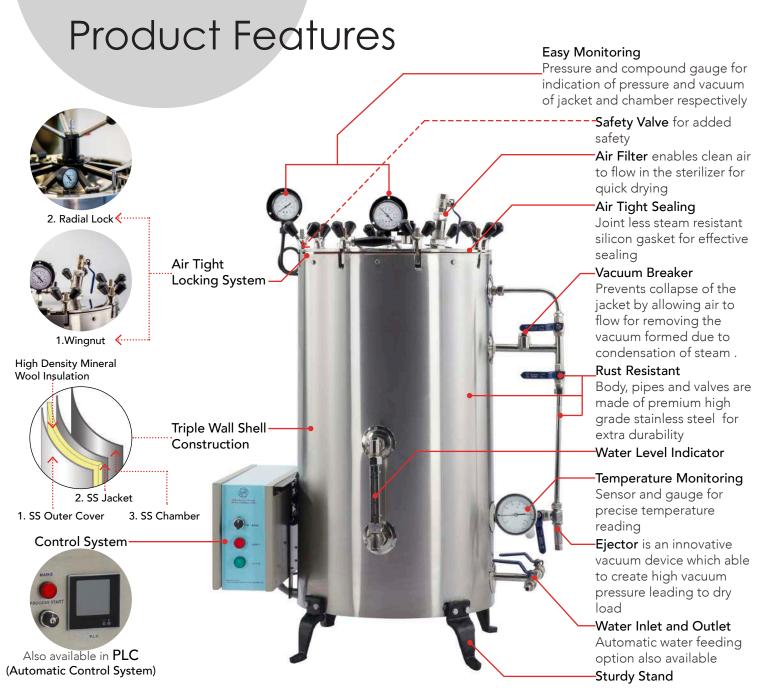

#### **DESIGN FEATURES**

ISO:9001 Quality Managements System

Uniform Heat Distribution

**Rust Proof** 

Low Maintenance

Affordable

Compact Design

Customizable

**User Friendly** 

Water Saving

#### **QUALITY**

Hydraulically Tested at 2.5x Pressure

Multiple Quality Check