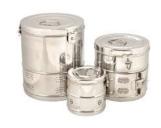

ining



After - Sale Service



Fast Shipping



1 Year Warranty



Free Installation

#### **QUALITY**



Hydraulically Tested at 2.5x Pressure



Multiple Quality Check





#### Preset Sterilization Cycles

- Instrument Cycle
- Fabric Sterilization Cycle
- Liquid Sterilization Cycle
- Wrapped Sterilization Cycle
- Customer Variable Cycle
- Leak Test Cycle

\*More cycles can be added as per customer requirements

#### Accessories Often Bought Together







SS Mesh Basket

#### Sizes Available

| DIAMETER | X | DEPTH | VOLUME    | LOAD |
|----------|---|-------|-----------|------|
| 300mm    | Χ | 500mm | 35 liters | 4 kw |
| 400mm    | Χ | 600mm | 75 liters | 6 kw |

\*Being an OEM we can always modify the chamber sizes according to customer requirements.



Stackable SS Mesh Basket



Dressing Drum



Basket Stand

## Product Range

|                                  | BRONZE    | SILVER    | GOLD      | PLATINUM  |
|----------------------------------|-----------|-----------|-----------|-----------|
| OUR PRODUCTS                     | YSU-404 B | YSU-404 S | YSU-404 G | YSU-404 P |
| Body                             |           |           |           |           |
| Chamber                          | SS304*    | SS304*    | SS304*    | SS316*    |
| Steam Jacket                     | SS304*    | SS304*    | SS304*    | SS316*    |
| Chamber Cover                    | SS304*    | SS304*    | SS304*    | SS304*    |
| Lid                              | SS304*    | SS304*    | SS304*    | SS316*    |
| Lid Locking                      | Wingnut   | Wingnut   | Wingnut