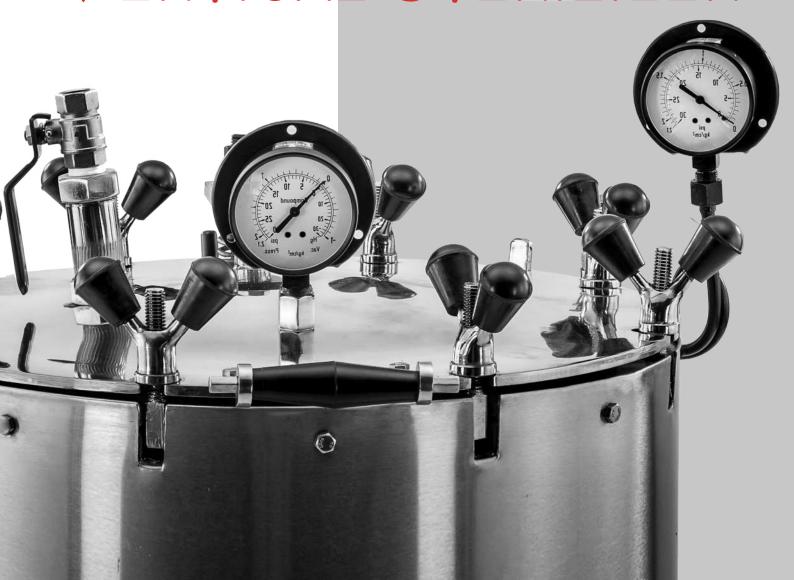

#### **DESIGN FEATURES**

ISO:9001 Quality Managements System

Uniform Heat Distribution

**Rust Proof** 

Low Maintenance

Affordable

Compact Design

Customizable

#### **QUALITY**

Hydraulically Tested at 2.5x Pressure

Multiple Quality Check

#### Sizes Available

| DIAMETER | X | DEPTH | VOLUME    | LOAD |
|----------|---|-------|-----------|------|
| 300mm    | Χ | 500mm | 35 liters | 4 kw |
| 400mm    | Χ | 600mm | 75 liters | 6 kw |

\*Being an OEM we can always modify the chamber sizes according to customer requirements.