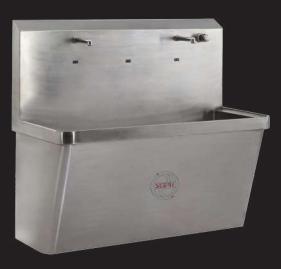

The sink is equipped with strainer and drain valve to prevent water clogging

STERI Scrub Sinks have complete **SS304** construction and are exceptionally designed to reduce water splashes on user. these sinks are customizable and are the right fit for any operating room. They are available with one, two or three stations. They also come with option of Hands-free operation via proximity sensor assuring safety in all surgical environments.

# DOUBLE STATION

- Equipped with non-aerating laminar flow hot and cold water faucet: delivering a consistent stream of non-splash water
- Proximity Sensor System
- Inbuilt Water Warming System with Pressure Pump to ensure availability for hot and cold water through automatic solenoid valves
- Knee/Foot Operated Soap Dispenser
- Stainless Steel 304 (16 SWG) construction with continuous welded compartments
- Available models: 1, 2, or 3 station