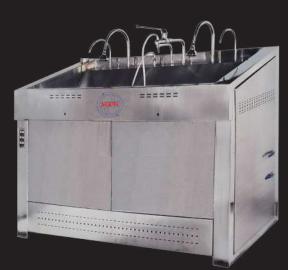

The sink is equipped with strainer and drain valve to prevent water clogging

STERI Scrub Sinks have complete **SS304** construction and are exceptionally designed to reduce water splashes on user. these sinks are customizable and are the right fit for any operating room. They are available with one, two or three stations. They also come with option of Hands-free operation via proximity sensor assuring safety in all surgical environments.

# DOUBLE STATION

- Equipped with non-aerating laminar flow hot and cold water faucet: delivering a consistent stream of non-splash water
- Proximity Sensor System
- Inbuilt Water Warming System with Pressure Pump to ensure availability for hot and cold water through automatic solenoid valves
- Knee/Foot Operated Soap Dispenser
- Stainless Steel 304 (16 SWG) construction with continuous welded compartments
- Available models: 1, 2, or 3 station