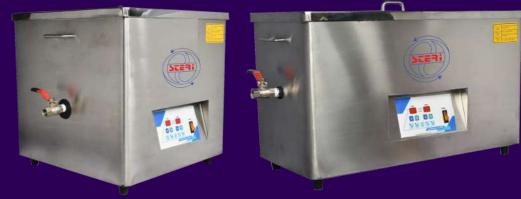

### **TECHNICAL SPECIFICATION**

- Material of Construction 16 SWG SS304 Standard Sink Size : 1800mm L x 600mm W x 900mm H (Size can be customized as per client requirement

- Enclosure: SS304 (Customization of material is available )
- User friendly with High-performance transducers
- Using upto 45 khz frequency for effective cleaning with low noise
- Ultrasonic Generator is made of advanced latest MOSFET/IGBT based SMPS
- Available with Timer and Digital Temperature Controller
- Accessories- Lid, Basket and Power Cord