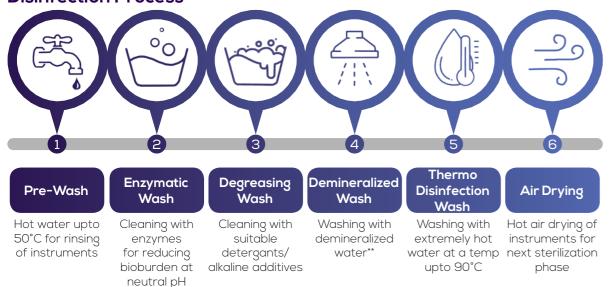

#### **Disinfection Process**

Costumization of size, stainless steal (SS316, SS316L, SS316Ti) and preset cycle are available on request " In cases where demineralized water is unavailable washing smart system will automatically switch to rinse with cold water FEATURES