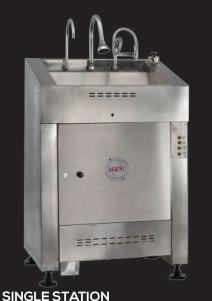

The sink is equipped with strainer and drain valve to prevent water clogging

STERI Scrub Sinks have complete **SS304** construction and are exceptionally designed to reduce water splashes on user. these sinks are customizable and are the right fit for any operating room. They are available with one, two or three stations. They also come with option of Hands-free operation via proximity sensor assuring safety in all surgical environments.

# DOUBLE STATION

- Equipped with non-aerating laminar flow hot and cold water faucet: delivering a consistent stream of non-splash water
- Proximity Sensor System
- Inbuilt Water Warming System with Pressure Pump to ensure availability for hot and cold water through automatic solenoid valves
- Knee/Foot Operated Soap Dispenser
- Stainless Steel 304 (16 SWG) construction with continuous welded compartments
- Available models: 1, 2, or 3 station