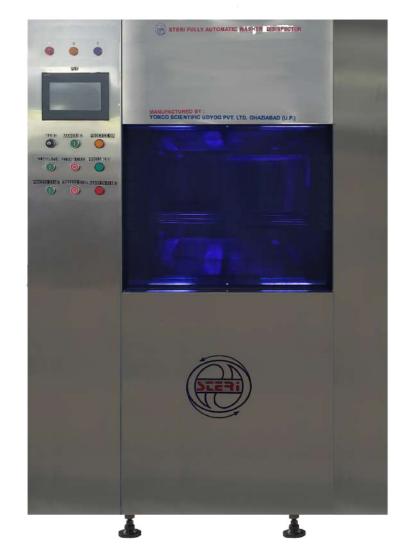

# DECONTAMINATION SERIES

THEFTER ALL STORES AND A CONTRACT AN

MANUFACTURED BY : YORCO SCIENTIFIC UDYOG PVT. LTD. GHAZIABAD (U.P.)

GMP

STERI FULLY AUTOMATIC WASHER DISINFECTOR

Washer Disinfector

#### 

The STERI Washer Disinfector has a convenient front-loading design equipped with automatic sliding door/s and is best suited for surgical and sterilization departments. Having volumetric capacity of 275 L is more than enough to meet your everyday need. It can be loaded with large variety of specially designed washing trolleys and accessories for surgical instruments, tubular, laparoscopy, ophthalmology, containers, anesthesia and more.