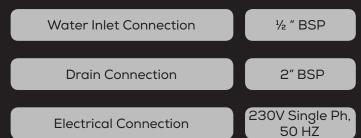

pped with non-aerating laminar flow hot and cold water faucet: delivering a consistent stream of non-splash water
- Proximity Sensor System
- Inbuilt Water Warming System with Pressure Pump to ensure availability for hot and cold water through automatic solenoid valves
- Knee/Foot Operated Soap Dispenser
- Stainless Steel 304 (16 SWG) construction with continuous welded compartments
- Available models: 1, 2, or 3 station

#### **OPTIONAL ACCESSORIES**

- Wall Mounted Model
- Fully Automatic Water and Soap Dispensing Unit
- Optional Digital Timer
- UV sterilization of water or/and 2 Micron Prefiltration
- Automatic Thermostatic Mixture for centralized hot water
- Eye Wash Station
- Hand held spare with flexible holes and on/off control lever on the handle

#### **TECHNICAL SPECIFICATION**



# Get In Touch

# YORCO Scentific Udyog Pvt.Ltd

- 13 Loni road, site 2,
  Mohan nagar, Ghaziabad,
  Uttar Pradesh 201007.
- 🖂 : ysupltd@gmail.com
- D : yorcoscientific.com
- 🌔 :9350000607