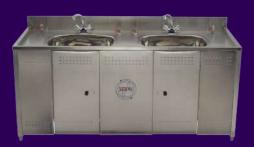

# SS Table with Wash Sink

Superior quality fabrication from 16 SWG SS 304. The equipment is made following good manufacturing practices providing smooth and polished stable stainless-steel work surface. Available in single and double sink configuration

The sink is equipped with strainer and drain valve to prevent water clogging

STERI Scrub Sinks have complete **SS304** construction and are exceptionally designed to reduce water splashes on user. these sinks are customizable and are the right fit for any operating room. They are available with one, two or three stations. They also come with option of Hands-free operation via proximity sensor assuring safety in all surgical environments.

WALL MOUNTED