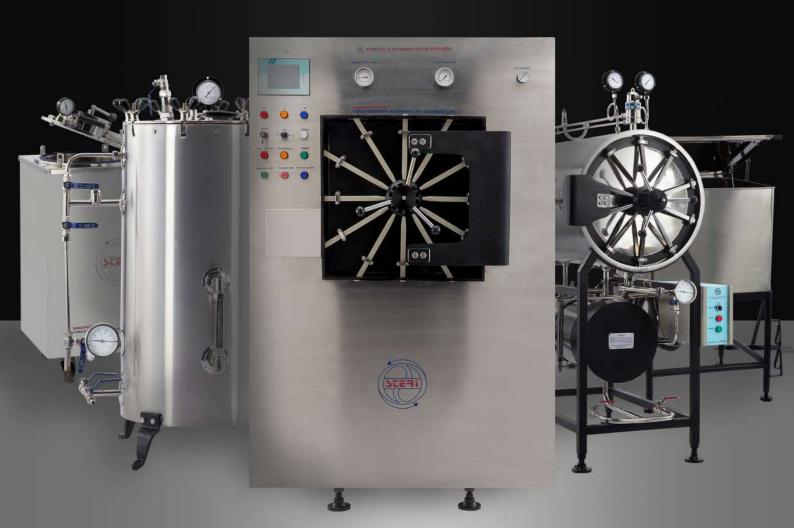

### Sterilizer Series

#### **STEAM STERILIZER**

#### YSU-404 STERI VERTICAL STEAM STERILIZER

Automatic Microprocessor Touch Screen, Semi-Automatic and Manual Control Systems

Capacity 35 L, 75 L

Working Temp 121°C, 134°C

#### PYSU- 405 STERI HORIZONTAL PYSU-608 STERI AUTOMATIC STEAM STERILIZER

Semi-Automatic and Manual Control Systems

75 L, 138 L, 176 L, Capacity 235 L, 254 L, 485 L

Working Temp 121°C, 134°C

### STEAM STERILIZER

- Available in single, double and sliding door
- Microprocessor Touch Screen Control System

75 L, 138 L, 176 L, Capacity 235 L, 254 L, 485 L

Working Temp 100°C-134°C