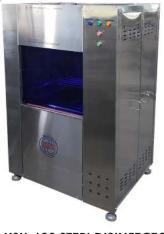

### YSU-609 STERI DISINFECTOMAT WASHER DISINFECTOR

- Automatic Microprocessor Touch Screen Control System
- 6 washing programs, auto detergent water heating and water discharging system