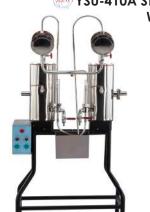

### YSU-410A STERI DOUBLE DISTILLATION WATER STILL

- Complete SS-304 construction
- Produces pyrogen free distilled water

Distillate L/hr

5 L/hr, 10L/hr, 20 L/hr,40L/hr,