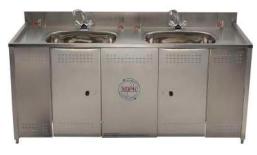

#### YSU-1150 STERI HAND WASH SINK

- High grade SS-304 construction
- 1,2 and 3 sink configuration