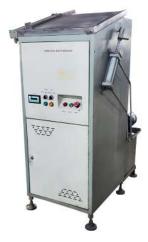

### **YSU-612 WASTE SHREDDER**

 Designed to shred plastic waste such as blood bags, transfusion sets, plastic syringes, scalpel, blades etc

10 kg, 20 kg, **Capacity** 30 kg, 40 kg, 50 kg

**WASTE SEGREGATION TROLLEY** 