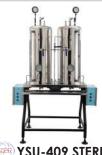

### YSU-410 STERI SINGLE DISTILLATION WATER STILL

- Complete SS-304 construction
- Produces pyrogen free distilled water

Capacity

5 L/hr, 10L/hr,
20 L/hr,40L/hr,
60 L/hr, 100 L/hr

### YSU-410A STERI DOUBLE DISTILLATION WATER STILL

- Complete SS-304 construction
- Produces pyrogen free distilled water

Distillate L/hr

5 L/hr, 10L/hr, 20 L/hr,40L/hr,