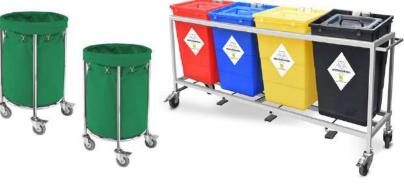

### **YSU-612 WASTE SHREDDER**

 Designed to shred plastic waste such as blood bags, transfusion sets, plastic syringes, scalpel, blades etc

10 kg, 20 kg, **Capacity** 30 kg, 40 kg, 50 kg

**WASTE SEGREGATION TROLLEY** 

**BIO HAZARD TROLLEY** 

### Furniture &CSSD Items

LINEN TROLLEY

- 1. Packing Table
- 2. Paper Table
- 3. Dry Work Table
- 4. SS Table
- 5. Gauze Cutting Table
- 6. CSSD Rack
- 7. Basket Rack

- 1. Semi Fowler Bed
- 2. Fowler Bed
- 3. Hospital bed
- 4. ICU Bed
- 5. Bed Side Locker
- 6. Examination Couch
- 7. SS Almira
- 8. Baby Bassinet