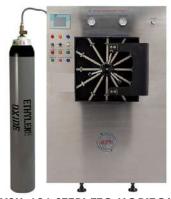

### **MYSU-606 STERI ETO HORIZONTAL STERILIZER**

Automatic Microprocessor Touch Screen Control System

Capacity(Rectangular) 176L, 235L, 254L, 485L

Capacity(Cylindrical) 75 L, 138 L

**Working Temp** 37°C-60°C

#### YSU-406 STERI ETO TABLE TOP **STERILIZER**

Automatic Microprocessor Touch Screen Control System

Capacity(Rectangular) 176 L, 235 L Capacity(Cylindrical) 35 L, 75 L

**Working Temp** 37°C-60°C

Effective against vegetative bacteria, Mycobacteria, B.Atrophaeus and G. Stearothermophilus Spores and Candida Albicans