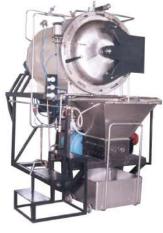

### WASTE STERILIZER WITH SHREDDER

- Advanced Microprocessor PLC Touch Screen Control System
- Also available with attached shredder

Capacity (Rectangular) 432 L,648 L,810 L, 972 L,1215 L

Capacity (Cylindrical) 235 L, 340 L, 530 L