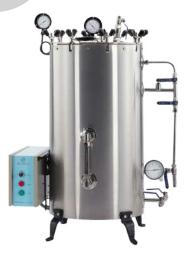

#### YSU-404 STERI VERTICAL STEAM STERILIZER

Automatic Microprocessor Touch Screen, Semi-Automatic and Manual Control Systems

Capacity 35 L, 75 L

Working Temp 121°C, 134°C

#### PYSU- 405 STERI HORIZONTAL PYSU-608 STERI AUTOMATIC STEAM STERILIZER

Semi-Automatic and Manual Control Systems

75 L, 138 L, 176 L, Capacity 235 L, 254 L, 485 L

Working Temp 121°C, 134°C