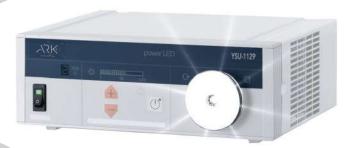

#### **MYSU-1129 STERI DIGITAL LED LIGHT SOURCE**

STERI in collaboration with ARK has developed a series of high feature low cost medical led light source for Laparoscopy , Endoscopy , ENT , Dental etc.

- 100 Watt LED at 6000° 6500°K ensures constant daylight colour rendition
- Novel heat protection filter, analog and digital electronic light intensity regulator