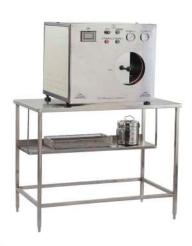

#### **YSU-617 TABLE TOP PORTABLE AUTOCLAVE**

Automatic Microprocessor Touch Screen and Manual Control Systems with sliding doors

Capacity 14L, 19L

**Working Temp** 100°C-134°C