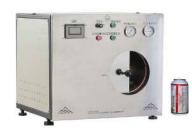

#### **YSU-617 TABLE TOP PORTABLE AUTOCLAVE**

Automatic Microprocessor Touch Screen and Manual Control Systems with sliding doors

Capacity 14L, 19L

**Working Temp** 100°C-134°C