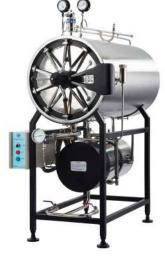

### STEAM STERILIZER

- Available in single, double and sliding door
- Microprocessor Touch Screen Control System

75 L, 138 L, 176 L, Capacity 235 L, 254 L, 485 L

Working Temp 100°C-134°C