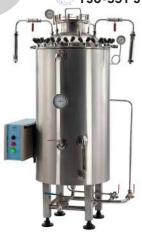

### **MYSU-606 STERI ETO HORIZONTAL STERILIZER**

Automatic Microprocessor Touch Screen Control System

Capacity(Rectangular) 176L, 235L, 254L, 485L

Capacity(Cylindrical) 75 L, 138 L

**Working Temp** 37°C-60°C

#### YSU-406 STERI ETO TABLE TOP **STERILIZER**

Automatic Microprocessor Touch Screen Control System

Capacity(Rectangular) 176 L, 235 L Capacity(Cylindrical) 35 L, 75 L

**Working Temp** 37°C-60°C

Effective against vegetative bacteria, Mycobacteria, B.Atrophaeus and G. Stearothermophilus Spores and Candida Albicans

#### YSU-607 STERI FORMALDEHYDE **STERILIZER**

Automatic Microprocessor Touch Screen Control System

Capacity(Rectangular) 176L, 235L, 254L, 485L Capacity(Cylindrical) 75 L, 138 L

**Working Temp** 60°C-80°C