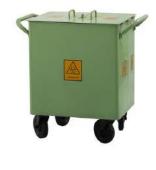

n collaboration with ARK has developed a series of high feature low cost medical led light source for Laparoscopy , Endoscopy , ENT , Dental etc.

- 100 Watt LED at 6000° 6500°K ensures constant daylight colour rendition
- Novel heat protection filter, analog and digital electronic light intensity regulator

# Waste Management Series

### WASTE STERILIZER WITH SHREDDER



- Advanced Microprocessor PLC Touch Screen Control System
- Also available with attached shredder

Capacity (Rectangular) 432 L,648 L,810 L, 972 L,1215 L

Capacity (Cylindrical) 235 L, 340 L, 530 L

### **YSU-612 WASTE SHREDDER**



 Designed to shred plastic waste such as blood bags, transfusion sets, plastic syringes, scalpel, blades etc

10 kg, 20 kg, **Capacity** 30 kg, 40 kg, 50 kg



**WASTE SEGREGATION TROLLEY** 



**BIO HAZARD TROLLEY** 

### Furniture &CSSD Items

LINEN TROLLEY

- 1. Packing Table
- 2. Paper Table
- 3. Dry Work Table
- 4. SS Table
- 5. Gauze Cutting Table
- 6. CSSD Rack
- 7. Basket Rack





- 1. Semi Fowler Bed
- 2. Fowler Bed
- 3. Hospital bed
- 4. ICU Bed
- 5. Bed Side Locker
- 6. Examination Couch
- 7. SS Almira
- 8. Baby Bassinet









# Our Approach



### Our Esteemed Clients

### **HOSPITALS AND MEDICAL COLLEGES**



























### RAMAKRISHNA MISSION HOSPITAL

### **GOVERNMENT INSTITUTION**







### PHARMACEUTICAL LAB







### **FOOD AND BEVERAGE**







### AGRICULTURAL LAB









### Get In Touch

#### **MARKETED BY**



### Arktech Scientific Pvt.Ltd

O :D-149 Preet Vihar New Delhi 110092.

(#):yorcoscientific.com

**(**) :8595293382

#### MANUF