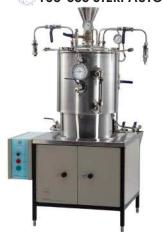

#### MYSU-551 STERI FERMENTER MANUAL

- Manual and Automatic Advanced Microprocessor PLC Touch Screen Control System
- Also available with a Inbuilt sterilization

Capacity 10L,50L,100L, 200L

Working Temp 37°C-60°C

#### YSU-555 STERI AUTOMATIC BABY FERMENTER

- All functions are controlled via Automatic Advanced Microprocessor PLC Touch Screen Control System
- Also available with a Glass vessel

Capacity 5L

Working Temp 37°C- 60°C