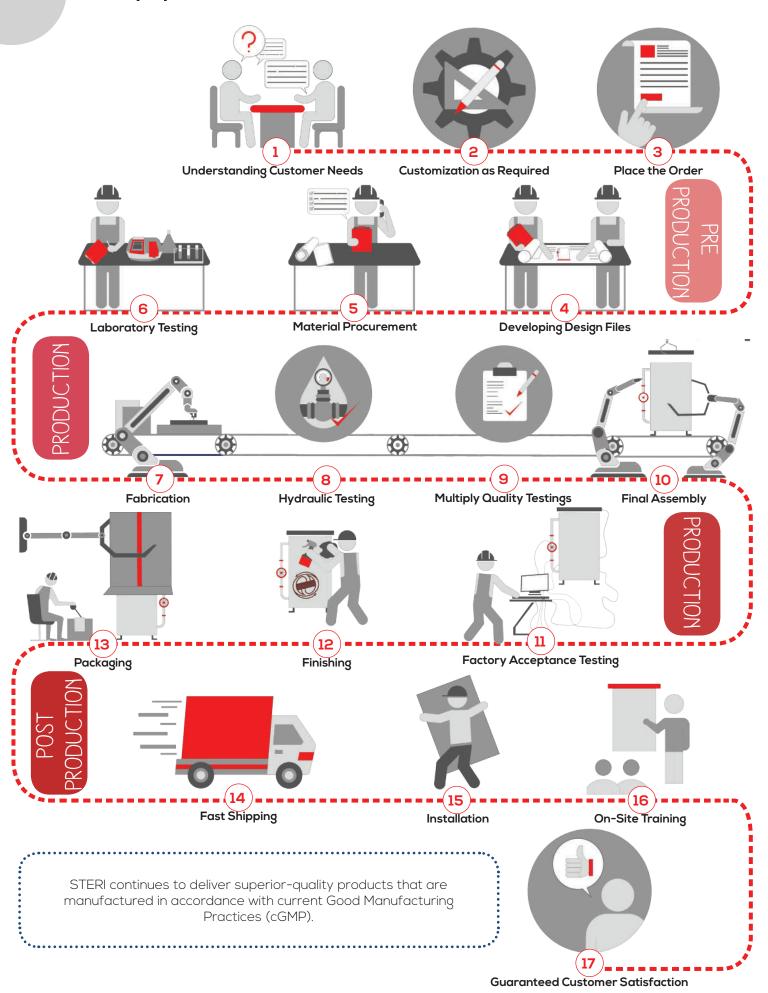

- Advanced Microprocessor PLC Touch Screen Control System
- Also available with attached shredder

Capacity (Rectangular) 432 L,648 L,810 L, 972 L,1215 L

Capacity (Cylindrical) 235 L, 340 L, 530 L

### **YSU-612 WASTE SHREDDER**



 Designed to shred plastic waste such as blood bags, transfusion sets, plastic syringes, scalpel, blades etc

10 kg, 20 kg, **Capacity** 30 kg, 40 kg, 50 kg



**WASTE SEGREGATION TROLLEY** 



**BIO HAZARD TROLLEY** 

### Furniture &CSSD Items

LINEN TROLLEY

- 1. Packing Table
- 2. Paper Table
- 3. Dry Work Table
- 4. SS Table
- 5. Gauze Cutting Table
- 6. CSSD Rack
- 7. Basket Rack





- 1. Semi Fowler Bed
- 2. Fowler Bed
- 3. Hospital bed
- 4. ICU Bed
- 5. Bed Side Locker
- 6. Examination Couch
- 7. SS Almira
- 8. Baby Bassinet









# Our Approach



### Our Esteemed Clients

### **HOSPITALS AND MEDICAL COLLEGES**



























### RAMAKRISHNA MISSION HOSPITAL

### **GOVERNMENT INSTITUTION**







### PHARMACEUTICAL LAB







### **FOOD AND BEVERAGE**







### AGRICULTURAL LAB









### Get In Touch

#### **MARKETED BY**



### Arktech Scientific Pvt.Ltd

O :D-149 Preet Vihar New Delhi 110092.

(#):yorcoscientific.com

**(**) :8595293382

#### MANUFACTURED BY



YORCO Scentific Udyog Pvt.Ltd

: 13 Loni road, site 2,
 Mohan nagar, Ghaziabad,
 Uttar Pradesh 201007.

: yorcoscientific.com

**(**):9350000607