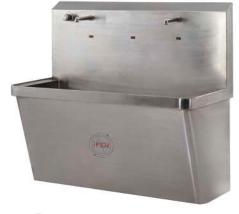

#### YSU-615 STERI SCRUB STATION

- Proximity sensor for Automatic Operation
- Available as wall mounted or freestanding units
- High grade304 construction
- 1,2 and 3 sink configuration