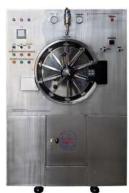

#### PYSU- 405 STERI HORIZONTAL PYSU-608 STERI AUTOMATIC STEAM STERILIZER

Semi-Automatic and Manual Control Systems

75 L, 138 L, 176 L, Capacity 235 L, 254 L, 485 L

Working Temp 121°C, 134°C

### STEAM STERILIZER

- Available in single, double and sliding door
- Microprocessor Touch Screen Control System

75 L, 138 L, 176 L, Capacity 235 L, 254 L, 485 L

Working Temp 100°C-134°C