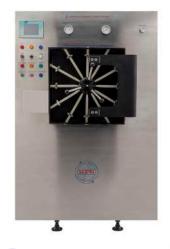

### **MYSU-606 STERI ETO HORIZONTAL STERILIZER**

Automatic Microprocessor Touch Screen Control System

Capacity(Rectangular) 176L, 235L, 254L, 485L

Capacity(Cylindrical) 75 L, 138 L

**Working Temp** 37°C-60°C

#### YSU-406 STERI ETO TABLE TOP **STERILIZER**

Automatic Microprocessor Touch Screen Control System

Capacity(Rectangular) 176 L, 235 L Capacity(Cylindrical) 35 L, 75 L

**Working Temp** 37°C-60°C

Effective against vegetative bacteria, Mycobacteria, B.Atrophaeus and G. Stearothermophilus Spores and Candida Albicans

#### YSU-607 STERI FORMALDEHYDE **STERILIZER**

Automatic Microprocessor Touch Screen Control System

Capacity(Rectangular) 176L, 235L, 254L, 485L Capacity(Cylindrical) 75 L, 138 L

**Working Temp** 60°C-80°C